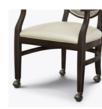

# bellasari Dining

The Bellasari dining chair is graceful and refined featuring custom curved arms set against a framed oval upholstered back. The piping detailing, found on the border of the upholstered back and seat cushion, is a sophisticated style point.

Model: BSR111 23.5W 25.5D 39H 19.5SW 19SD 19SH 25AH