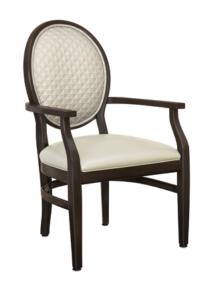

# bellasari Dining

The Bellasari dining chair is graceful and refined featuring custom curved arms set against a framed oval upholstered back. The piping detailing, found on the border of the upholstered back and seat cushion, is a sophisticated style point.

Model: BSR111 23.5W 25.5D 39H 19.5SW 19SD 19SH 25AH