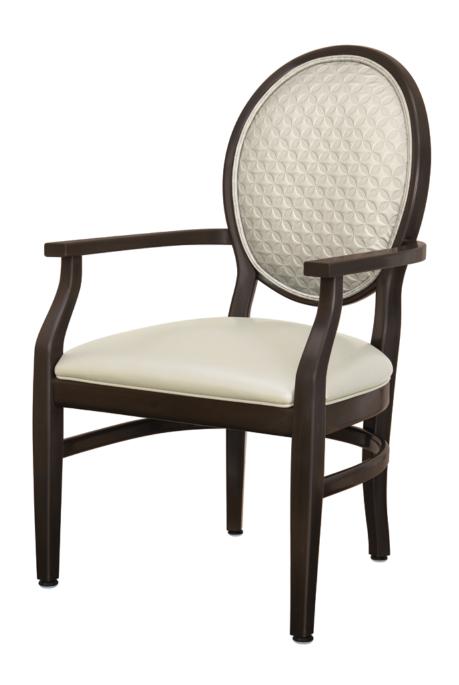

# bellasari Dining

The Bellasari dining chair is graceful and refined featuring custom curved arms set against a framed oval upholstered back. The piping detailing, found on the border of the upholstered back and seat cushion, is a sophisticated style point.

Model: BSR111 23.5W 25.5D 39H 19.5SW 19SD 19SH 25AH